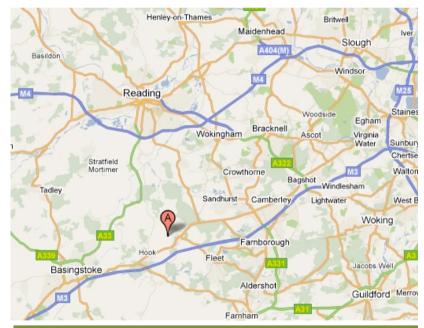

## By Road M3

From London, take the M3 exit 4a and follow signs towards Reading until you come to the A30. Turn left and after about three miles you will go through the village of Hartley Wintney. After leaving the village, about ¾ of a mile on, turn right at the crossroads into Thackham's Lane (brown information sign to West Green House). Continue down this country lane for one and a half miles until you come to a sharp right hand bend; our entrance is on the left. Come up the drive and park.

Travelling towards London, take the M3 exit 5 and follow the signs to Hook and then turn right on to the A30. Proceed for about 4 miles. Just after a petrol station and the Phoenix pub on your right, turn left at the crossroads into Thackham's Lane (brown information sign to West Green House). Continue down this country lane for one and a half miles until you come to a sharp right hand bend, our entrance is on the left. Come up the drive and park.

## By Road M4

From the M4, take junction 11 to the B3349, which runs between Hook and Reading. Between the turn to Mattingley church and the Leather Bottle pub is the brown direction sign to West Green House. Turn here down West Green Road to the next brown West Green House sign. Turn right and follow the road along. As you come to a sharp left-hand bend, the entrance is on your right.